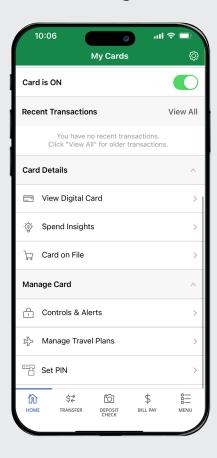

**External Transfers:** transfer funds between your Warsaw Federal accounts and accounts in other financial institutions.

**Mobile Deposit:** deposite checks right from your phone.

**MyCards:** a card management tool that allows you to monitor and control your debit card.

#### What is it?

MyCards is a comprehensive card management tool that allows you to monitor and control your debit card.

#### How can it help me?

Misplace your card? Want to select certain retailers where it can be used? Now you can. Easily turn your card on and off, set usage alerts, and restrict where it can be used, giving you complete control of your card activities.

#### How do I access it?

Log in to your Online or Mobile Banking account and navigate to the MyCards section to manage your debit card settings.