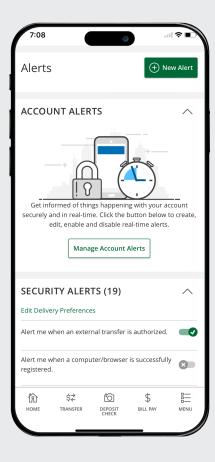

### **Real Time Alerts**

#### What is it?

Real-Time Alerts are instant notifications about important account activities, sent directly to you via text or email.

#### How can it help me?

These alerts keep you informed about your account status, transactions, and any unusual activity, enhancing your account security and helping you catch — and stop — potential fraud quickly.

#### How do I access it?

Set up Real Time Alerts by logging into your Online or Mobile Banking account and customizing your alert preferences under account settings.