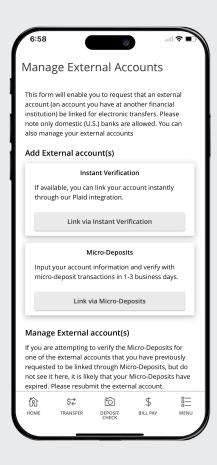

**External Transfers:** transfer funds between your Warsaw Federal accounts and accounts in other financial institutions.

**Mobile Deposit:** deposite checks right from your phone.

**MyCards:** a card management tool that allows you to monitor and control your debit card.

#### What is it?

External Transfers are a feature within our Online and Mobile Banking services that allow you to transfer funds between your Warsaw Federal accounts and your accounts at other financial institutions.

#### How can it help me?

This service is ideal for transferring savings, making payments, or simply moving funds to where they're needed most.

#### How do I access it?

Access this feature by logging into your Online or Mobile Banking account. Navigate to the transfers section and select the option for external transfers to initiate a transaction.