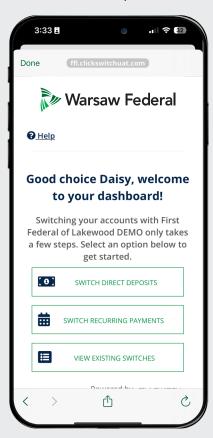

### **ClickSWITCH**

#### What is it?

ClickSWITCH is an automated tool for switching your direct deposits and online payments from other financial institutions to the Warsaw Federal account of your choice.

#### How can it help me?

ClickSWITCH eliminates the need for cumbersome paperwork and interactions with your employer's HR department — or with anyone who is making automatic payments to your account. If you want to update your direct deposit or automatic payment information, this tool allows you to do it right from your own account!

#### How do I access it?

Select ClickSWITCH in our Online and Mobile Banking platforms, then follow the prompts to set up your new direct deposit instructions.