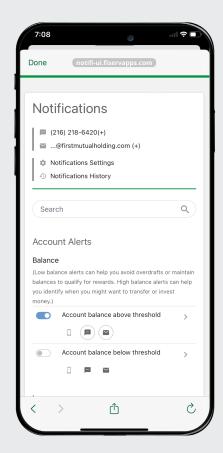

### **Real Time Alerts**

#### What is it?

Real-Time Alerts are instant notifications about important account activities, sent directly to you via text or email.

#### How can it help me?

These alerts keep you informed about your account status, transactions, and any unusual activity, enhancing your account security and helping you catch — and stop — potential fraud quickly.

#### How do I access it?

Set up Real Time Alerts by logging into your Online or Mobile Banking account and customizing your alert preferences under account settings.