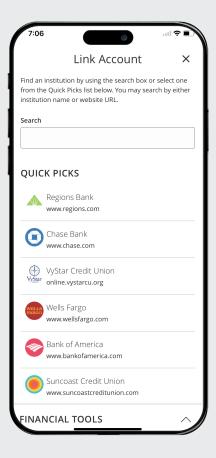

### **External Transfers**

#### What is it?

External Transfers are a feature within our Online and Mobile Banking services that allow you to transfer funds between your Warsaw Federal accounts and your accounts at other financial institutions.

#### How can it help me?

This service is ideal for transferring savings, making payments, or simply moving funds to where they're needed most.

#### How do I access it?

Access this feature by logging into your Online or Mobile Banking account. Navigate to the transfers section and select the option for external transfers to initiate a transaction.