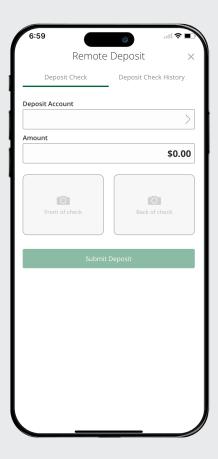

**External Transfers:** transfer funds between your Warsaw Federal accounts and accounts in other financial institutions.

**Mobile Deposit:** deposite checks right from your phone.

**MyCards:** a card management tool that allows you to monitor and control your debit card.

#### What is it?

Mobile Deposit allows you to deposit checks using your smartphone.

#### How can it help me?

With Mobile Deposit, you can deposit checks anytime and anywhere, eliminating the need to visit a branch. It's a secure and convenient way to quickly add funds to your account.

#### How do I access it?

To use Mobile Deposit, open our mobile banking app, select the deposit option, and follow the instructions to capture a photo of your check and submit it for deposit.