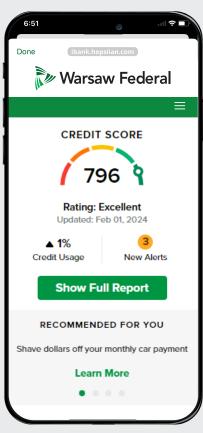

### **Credit Expert powered by SavvyMoney**

#### What is it?

Credit Expert, powered by SavvyMoney, is an integrated feature within our Online and Mobile Banking services that offers real-time credit score monitoring.

#### How can it help me?

There's no need to use another service to monitor your credit or gain access to your credit score. This helpful monitoring and financial education tool empowers you to stay on top of your credit score, helping you understand and manage the health of your credit. It also provides personalized insights and tips for how to improve your credit!

#### How do I access it?

Log in to your Online or Mobile Banking account and navigate to the Credit Expert section to enroll, then you can view your current credit score and receive customized advice.