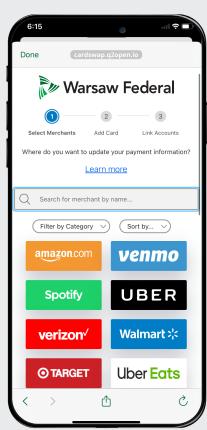

### **CardSwap**

#### What is it?

CardSwap is a centralized solution for updating your card payment information across the streaming and shopping services you subscribe to.

#### How can it help me?

CardSwap saves you time and hassle. Instead of logging in to each individual service to update your payment information, this tool allows you to manage your payment information in one place. It's easier than ever to make sure your favorite subscriptions continue uninterrupted when you get a new or replacement card.

#### How do I access it?

You can access CardSwap through our Online and Mobile Banking platforms. Simply navigate to the CardSwap feature, link your debit card, and choose the services you wish to update!