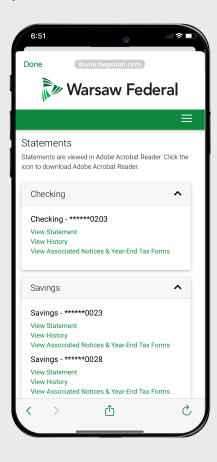

<u>Credit Expert powered by SavvyMoney:</u> a real-time credit score monitoring integrated with Online and Mobile banking.

**eStatements:** the electronic versions of your monthly banking statements for your Warsaw Federal accounts.

#### What is it?

eStatements are the electronic versions of your monthly banking statements for your checking, savings, and mortgage accounts. They are a secure and environmentally-friendly alternative to paper statements.

#### How can it help me?

eStatements eliminate the need to mail paper statements, helping to reduce clutter and offer a secure way to view your transaction history. They are easily accessible, meaning your financial activity is at your fingertips whenever you need it.

#### How do I access it?

You can opt in for eStatements by logging into Online or Mobile Banking and selecting the eStatements option under account services.