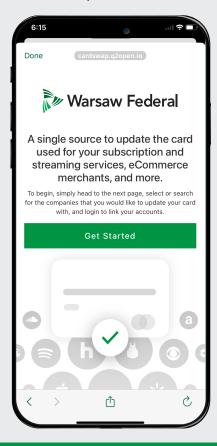

### **CardSwap**

#### What is it?

CardSwap is a centralized solution for updating your card payment information across the streaming and shopping services you subscribe to.

#### How can it help me?

CardSwap saves you time and hassle. Instead of logging in to each individual service to update your payment information, this tool allows you to manage your payment information in one place. It's easier than ever to make sure your favorite subscriptions continue uninterrupted when you get a new or replacement card.

#### How do I access it?

You can access CardSwap through our Online and Mobile Banking platforms. Simply navigate to the CardSwap feature, link your debit card, and choose the services you wish to update!